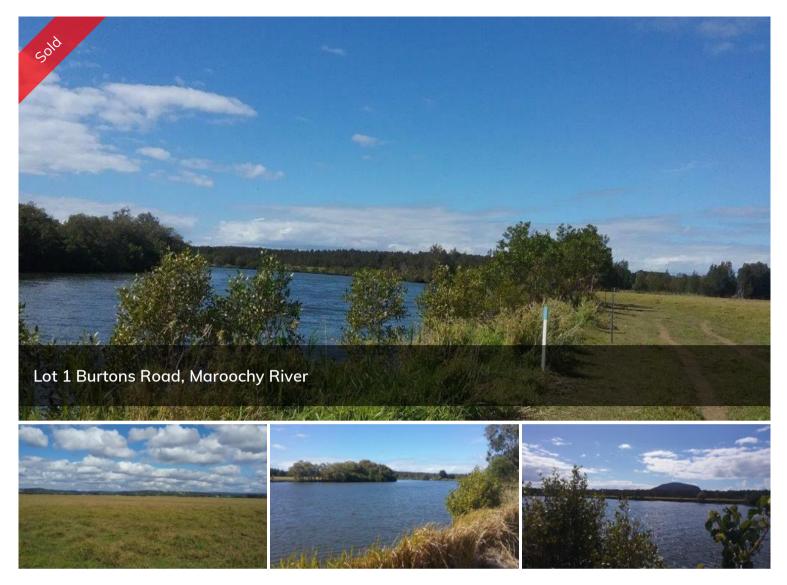

## **Riverfront Land**

This 17.83ha rural block has much to offer. Level land with 155m of river frontage. As well as river frontage there are great views – north to Mt Coolum, west to Mt Ninderry and south to Buderim.

Another bonus with this block is that your river view is not spoilt by Mangroves. Build your dream home here, go fishing or crabbing and spend many relaxing hours watching the action on the river. It is highly likely that you could build a pontoon here – council consent would be required. The ever growing township of Bli Bli is only a 5kl drive away and here you have a new shopping centre, golf club, college. The airport, beaches and Maroochydore CBD are within a 15 minute drive.