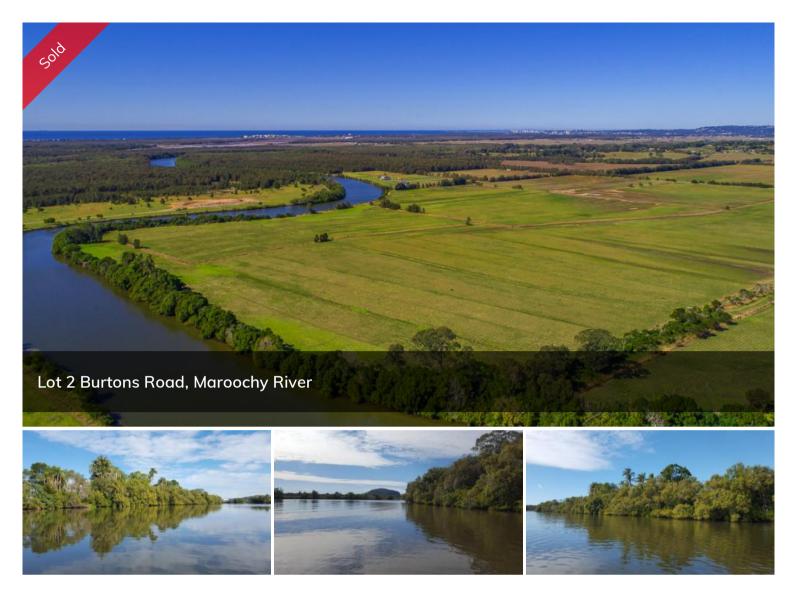

# Riverfront Vacant Land

26.64ha with 860 m of river frontage. There is even an old stone boat ramp. There is power to this block. Great views over river to Mt Coolum to the north, Mt Ninderry to the west and south to Buderim.

If you are keen on boating, fishing and any water sports there is no better place to be. It is an easy boat trip down to Maroochydore and if weather conditions are favourable you can cross the bar and head out fishing in the ocean.