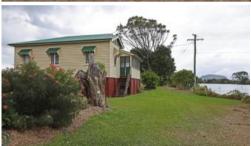

The Hi set Queenslander has 3 bedrooms/1 bathroom, high ceilings, tongue and groove walls, timber floors, french doors leading onto the verandah. This home would make a fabulous renovation project. From the verandahs there are expansive river views. Closely situated to the house is a large farm shed.