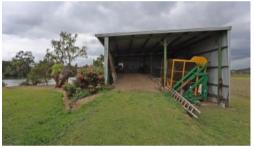

The Hi set Queenslander has 3 bedrooms/1 bathroom, high ceilings, tongue and groove walls, timber floors, french doors leading onto the verandah. This home would make a fabulous renovation project. From the verandahs there are expansive river views. Closely situated to the house is a large farm shed.