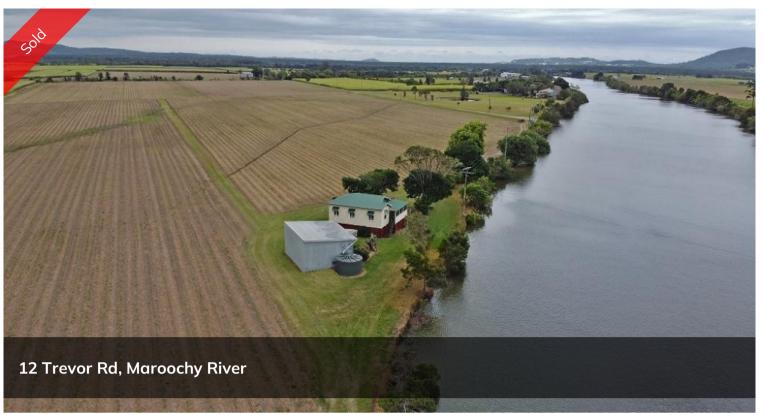

## 480m of River Frontage

45 Acres (18.5 hectares) of rich river farmland. Laser levelled well drained cleared land with 480 m of river frontage. Bitumen road from Yandina-Coolum Rd down to the river front on Trevor Rd via River Rd.

The Hi set Queenslander has 3 bedrooms/1 bathroom, high ceilings, tongue and groove walls, timber floors, french doors leading onto the verandah. This home would make a fabulous renovation project. From the verandahs there are expansive river views. Closely situated to the house is a large farm shed.

Perfect location for water sports, fishing, crabbing and all tide boat access on Maroochy River to Maroochydore CBD.

10.5 km / 11mins to Coolum Beach

32.9km / 32 mins to Noosa Heads

19.8km / 19 mins to Sunshine Coast Airport