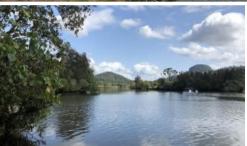

## 480m of River Frontage

45 Acres (18.5 hectares) of rich river farmland. Laser levelled well drained cleared land with 480 m of river frontage. Bitumen road from Yandina-Coolum Rd down to the river front on Trevor Rd via River Rd.

Perfect location for water sports, fishing, crabbing and all tide boat access on Maroochy River to Maroochydore CBD.

10.5 km / 11mins to Coolum Beach

32.9km / 32 mins to Noosa Heads

19.8km / 19 mins to Sunshine Coast Airport