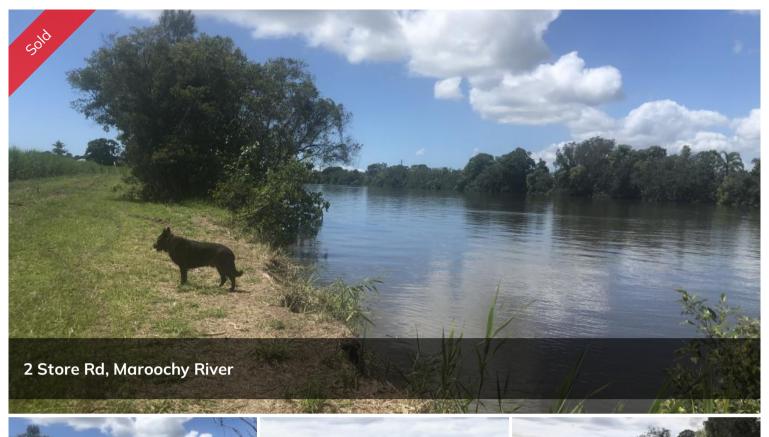

Lovely Acreage......Extraordinary Views

2.53 ha right on the banks of the Maroochy River. This block is more elevated than most river front blocks - it has a perfect spot for your jetty of boat ramp.

With approximately 230metres of river front you have a spot to build your dream home and enjoy the activities of the river. There is a bitumen road all the way from Yandina Coolum Rd. Power is available to the block.

Boating is great here with all tide boat access on the Maroochy River all the way to the River mouth at Maroochydore.

Perfect position for skiing, canoeing and all forms of water sport, fishing, crabbing Noosa, Coolum and the Sunshine Coast airport are all within an easy drive.