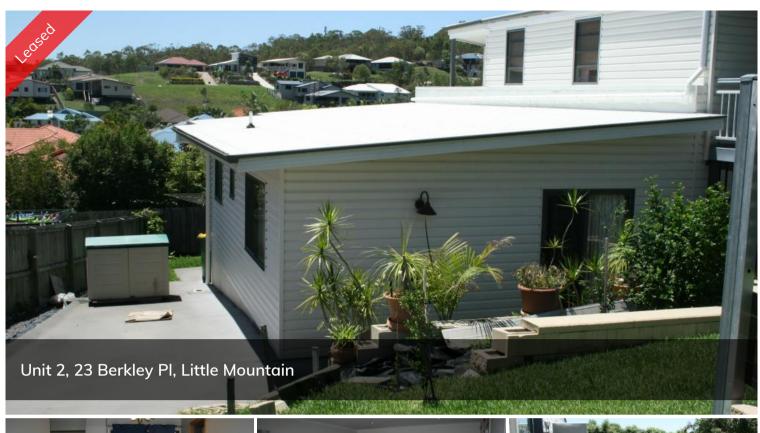

## Annexed Unit with Ducted Air and Privacy

We proudly offer this great modern annexed unit to the rental market. Conveniently located near an IGA Express, Meridan State College, Aldi and the Parklands Tavern plus various take away places and public transport.

#### Featuring:

- ducted air-conditioning
- private garden lined elevated position
- large lounge
- open plan L-shaped kitchen/dining area
- small balcony overlooking Little Mountain
- blockout window furnishings
- your own driveway for access straight to your door (no carport or garage)
- a small courtyard which is maintained by the owners
- Water tank for the toilet, washing machine and garden