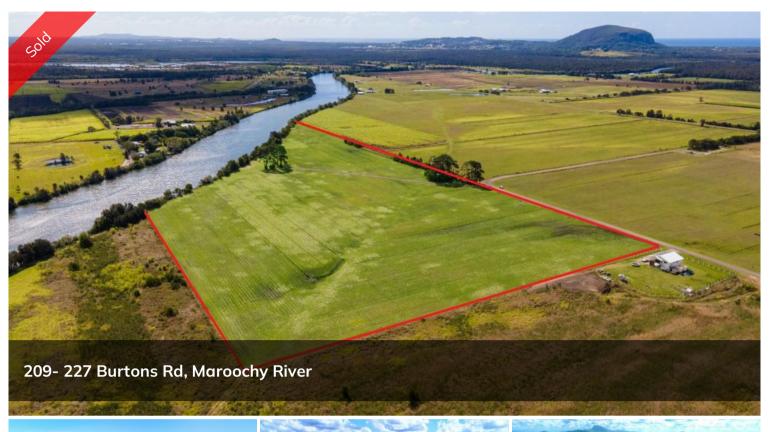

## BEAUTIFUL RIVER FRONT LAND ON 10.98HA - over 400m of north facing river frontage

This north facing land has amazing views of Mount Ninderry to the left and Mount Coolum to the right, a truly quiet and tranquil block of land situated along the Maroochy River, just 15 minutes to the Airport, hospitals and patrolled surf beaches. It is only 5 minutes to your local shopping centres, cafes and schools. Your family will fall in love with this property. Water skiing, jet skiing, fishing and crabbing at your door step. There is over 400 metres of deep water river front. The boat ramp is an extra advantage as it is very difficult if not impossible to get one now. From this ramp you can launch a good size boat and weather conditions permitting you can go right down to Maroochydore, cross the bar and go deep sea fishing or even whale watching.

Opportunities are endless with this property - short stay accommodation on this type of property is sort after, there are very popular restaurants with frontage to this river. Council approval

□ 10.98 ha